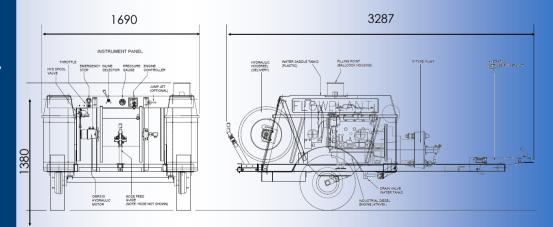

## DTB500 Harben®

- Suitable for drains up to 300mm
- Ideal for unblocking, descaling & root cutting
- 500 litre (110 gallon) plastic water tanks

| Model                 | DTB500 Standard trailer                                                                                                                                                                    |
|-----------------------|--------------------------------------------------------------------------------------------------------------------------------------------------------------------------------------------|
| Pressure and Flow     | Up to 275 bar / Up to 55 litres per minute (4000 psi / 12 gpm) Up to 350 bar / Up to 41 litres per minute (5000 psi / 9 gpm) Up to 415 bar / Up to 32 litres per minute (6000 psi / 7 gpm) |
| Pump                  | Harben® 'P' type radial piston diaphragm                                                                                                                                                   |
| Engine                | Yanmar 45 hp water cooled diesel                                                                                                                                                           |
| Water Tank            | Twin interconnected water storage tanks with a total capacity of 500 litres (110 gallons)                                                                                                  |
| Frame                 | Box section steel shot blasted and powder coated                                                                                                                                           |
| Hose Reel             | Variable-speed hydraulic-rewind hose reel with 100m high-pressure hose capacity                                                                                                            |
| Dimensions            | 3287 mm long x 1690 mm wide x 1350 mm high *                                                                                                                                               |
| Weight                | Plated weight 1,600 kgs* (959 kgs unladen)                                                                                                                                                 |
| Suggested Accessories | - 1/2" Standard jetting hose - 90m (300ft) - 3 x 1/2" Standard drain jets (3r, 3r1f & 6r) - 1/2" Safety leader hose - 3m (10ft) - 1/2" Drain jet extension - 9"                            |