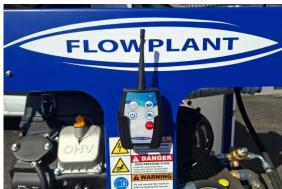

### From the new range of Flowplant drain jetting equipment

- Suitable for drains up to 150mm (6")
- Compact and light weight
- Petrol engine driven
- Radio remote control option
- Manual high pressure hose reel and manual inlet reel
- Anti freeze connection point

| Model                 | Flowplant ECO 3000 Petrol Van Pack                                                                                                                                                                                                                   |
|-----------------------|------------------------------------------------------------------------------------------------------------------------------------------------------------------------------------------------------------------------------------------------------|
| Pressure and flow     | Up to 200 bar (3000psi), up to 41 litres/min (9.0 UKgpm)                                                                                                                                                                                             |
| Pump                  | Triplex plunger pump                                                                                                                                                                                                                                 |
| Engine                | 24HP Loncin petrol engine                                                                                                                                                                                                                            |
| Water tank            | 250 litre water tank                                                                                                                                                                                                                                 |
| Hose reel             | High pressure hose reel, manual rewind, 60m 3/8" hose capacity Inlet hose reel, manual rewind, with 25m 3/4" hose                                                                                                                                    |
| Radio remote          | Available as an additional option                                                                                                                                                                                                                    |
| Dimensions            | 1220mm x 1115mm x 1135mm high *                                                                                                                                                                                                                      |
| Weight                | Approximately 250kgs *                                                                                                                                                                                                                               |
| Suggested Accessories | 3/8" standard jetting hose – 60m (200ft) 3 x 3/8" standard drain jets (jet patterns: 3 rear, 3 rear + 1 forward, 6 rear) Safety leader hose – 3m (10ft) Drain jet extension – 9" A full range of accessories are available on request from Flowplant |