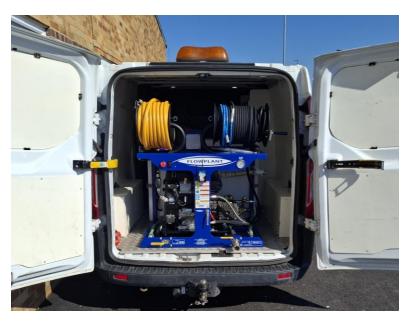

### From the new range of Flowplant drain jetting equipment

- Suitable for drains up to 150mm (6")
- Compact and light weight
- Petrol engine driven
- Radio remote control option
- Manual high pressure hose reel and manual inlet reel
- Anti freeze connection point

| Model                 | Flowplant ECO 3000 Petrol Van Pack                                                                                                                                                                                                                   |
|-----------------------|------------------------------------------------------------------------------------------------------------------------------------------------------------------------------------------------------------------------------------------------------|
| Pressure and flow     | Up to 200 bar (3000psi), up to 41 litres/min (9.0 UKgpm)                                                                                                                                                                                             |
| Pump                  | Triplex plunger pump                                                                                                                                                                                                                                 |
| Engine                | 24HP Loncin petrol engine                                                                                                                                                                                                                            |
| Water tank            | 250 litre water tank                                                                                                                                                                                                                                 |
| Hose reel             | High pressure hose reel, manual rewind, 60m 3/8" hose capacity Inlet hose reel, manual rewind, with 25m 3/4" hose                                                                                                                                    |
| Radio remote          | Available as an additional option                                                                                                                                                                                                                    |
| Dimensions            | 1220mm x 1115mm x 1135mm high *                                                                                                                                                                                                                      |
| Weight                | Approximately 250kgs *                                                                                                                                                                                                                               |
| Suggested Accessories | 3/8" standard jetting hose – 60m (200ft) 3 x 3/8" standard drain jets (jet patterns: 3 rear, 3 rear + 1 forward, 6 rear) Safety leader hose – 3m (10ft) Drain jet extension – 9" A full range of accessories are available on request from Flowplant |

<sup>\*</sup> All weights and dimensions are approximate

This is just one of the many products available from Flowplant to assist companies with the cleaning and unblocking of drains and sewers. Can also be used with a hand held jetting gun and nozzle for surface cleaning/preparation.