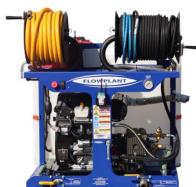

### From the new range of Flowplant drain jetting equipment

- Suitable for drains up to 150mm (6")
- Compact and light weight
- Petrol engine driven
- Radio remote control option
- Manual high pressure hose reel and manual inlet reel
- Anti freeze connection point

| Model                 | Flowplant ECO 3000 Petrol Van Pack                                                                                                                                                                                                                   |
|-----------------------|------------------------------------------------------------------------------------------------------------------------------------------------------------------------------------------------------------------------------------------------------|
| Pressure and flow     | Up to 200 bar (3000psi), up to 41 litres/min (9.0 UKgpm)                                                                                                                                                                                             |
| Pump                  | Triplex plunger pump                                                                                                                                                                                                                                 |
| Engine                | 24HP Loncin petrol engine                                                                                                                                                                                                                            |
| Water tank            | 250 litre water tank                                                                                                                                                                                                                                 |
| Hose reel             | High pressure hose reel, manual rewind, 60m 3/8" hose capacity Inlet hose reel, manual rewind, with 25m 3/4" hose                                                                                                                                    |
| Radio remote          | Available as an additional option                                                                                                                                                                                                                    |
| Dimensions            | 1220mm x 1115mm x 1135mm high *                                                                                                                                                                                                                      |
| Weight                | Approximately 250kgs *                                                                                                                                                                                                                               |
| Suggested Accessories | 3/8" standard jetting hose – 60m (200ft) 3 x 3/8" standard drain jets (jet patterns: 3 rear, 3 rear + 1 forward, 6 rear) Safety leader hose – 3m (10ft) Drain jet extension – 9" A full range of accessories are available on request from Flowplant |