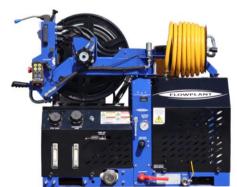

# Flowplant ECO Pro 3000 Petrol Van Pack (pivot reel)

### From the new range of Flowplant drain jetting equipment

- Suitable for drains up to 300mm
- Compact and low weight
- Petrol engine driven
- Radio remote control option
- Hydraulic high pressure pivot hose reel
- Built-in anti freeze system

| Model                 | Flowplant ECO Pro 3000 Petrol Van Pack (with pivoting reel)                                                                                                                                                                                                                                                    |
|-----------------------|----------------------------------------------------------------------------------------------------------------------------------------------------------------------------------------------------------------------------------------------------------------------------------------------------------------|
| Pressure and flow     | Up to 200 bar (3000psi), up to 55 litres/min (12.0 UKgpm)                                                                                                                                                                                                                                                      |
| Pump                  | Triplex plunger pump                                                                                                                                                                                                                                                                                           |
| Engine                | Vanguard 61G2 V-twin petrol engine with PTO                                                                                                                                                                                                                                                                    |
| Water tank            | 325 litre water tank                                                                                                                                                                                                                                                                                           |
| Hose reel             | High pressure hose reel, variable speed hydraulic control, 90m 1/2" hose capacity Inlet hose reel, manual rewind, with 25m 3/4" hose                                                                                                                                                                           |
| Radio remote          | Available as an additional option                                                                                                                                                                                                                                                                              |
| Dimensions            | 1360mm x 1220mm x 1096mm high *                                                                                                                                                                                                                                                                                |
| Weight                | Approximately 475kgs *                                                                                                                                                                                                                                                                                         |
| Suggested Accessories | <ul> <li>½" standard jetting hose – 90m (300ft)</li> <li>3 x ½" standard drain jets (jet patterns: 3 rear, 3 rear + 1 forward, 6 rear)</li> <li>½" safety leader hose – 3m (10ft)</li> <li>½" drain jet extension – 9"</li> <li>A full range of accessories are available on request from Flowplant</li> </ul> |