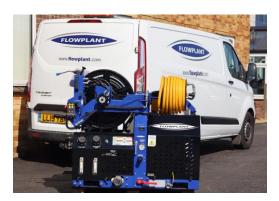

# Flowplant ECO Pro 3000 Petrol Van Pack (pivot reel)

### From the new range of Flowplant drain jetting equipment

- Suitable for drains up to 300mm
- Compact and low weight
- Petrol engine driven
- Radio remote control option
- Hydraulic high pressure pivot hose reel
- Built-in anti freeze system

| Model                 | Flowplant ECO Pro 3000 Petrol Van Pack (with pivoting reel)                                                                                                                                                                                                                                                    |
|-----------------------|----------------------------------------------------------------------------------------------------------------------------------------------------------------------------------------------------------------------------------------------------------------------------------------------------------------|
| Pressure and flow     | Up to 200 bar (3000psi), up to 55 litres/min (12.0 UKgpm)                                                                                                                                                                                                                                                      |
| Pump                  | Triplex plunger pump                                                                                                                                                                                                                                                                                           |
| Engine                | Vanguard 61G2 V-twin petrol engine with PTO                                                                                                                                                                                                                                                                    |
| Water tank            | 325 litre water tank                                                                                                                                                                                                                                                                                           |
| Hose reel             | High pressure hose reel, variable speed hydraulic control, 90m 1/2" hose capacity Inlet hose reel, manual rewind, with 25m 3/4" hose                                                                                                                                                                           |
| Radio remote          | Available as an additional option                                                                                                                                                                                                                                                                              |
| Dimensions            | 1360mm x 1220mm x 1096mm high *                                                                                                                                                                                                                                                                                |
| Weight                | Approximately 475kgs *                                                                                                                                                                                                                                                                                         |
| Suggested Accessories | <ul> <li>½" standard jetting hose – 90m (300ft)</li> <li>3 x ½" standard drain jets (jet patterns: 3 rear, 3 rear + 1 forward, 6 rear)</li> <li>½" safety leader hose – 3m (10ft)</li> <li>½" drain jet extension – 9"</li> <li>A full range of accessories are available on request from Flowplant</li> </ul> |