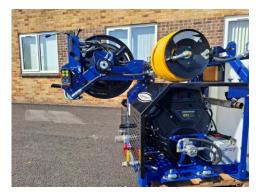

# Flowplant ECO Pro 3000 Petrol Van Pack (pivot reel)

### From the new range of Flowplant drain jetting equipment

- Suitable for drains up to 300mm
- Compact and low weight
- Petrol engine driven
- Radio remote control option
- Hydraulic high pressure pivot hose reel
- Built-in anti freeze system

| Model                 | Flowplant ECO Pro 3000 Petrol Van Pack (with pivoting reel)                                                                                                                                                                                                                                                    |
|-----------------------|----------------------------------------------------------------------------------------------------------------------------------------------------------------------------------------------------------------------------------------------------------------------------------------------------------------|
| Pressure and flow     | Up to 200 bar (3000psi), up to 55 litres/min (12.0 UKgpm)                                                                                                                                                                                                                                                      |
| Pump                  | Triplex plunger pump                                                                                                                                                                                                                                                                                           |
| Engine                | Vanguard 61G2 V-twin petrol engine with PTO                                                                                                                                                                                                                                                                    |
| Water tank            | 325 litre water tank                                                                                                                                                                                                                                                                                           |
| Hose reel             | High pressure hose reel, variable speed hydraulic control, 90m 1/2" hose capacity Inlet hose reel, manual rewind, with 25m 3/4" hose                                                                                                                                                                           |
| Radio remote          | Available as an additional option                                                                                                                                                                                                                                                                              |
| Dimensions            | 1360mm x 1220mm x 1096mm high *                                                                                                                                                                                                                                                                                |
| Weight                | Approximately 475kgs *                                                                                                                                                                                                                                                                                         |
| Suggested Accessories | <ul> <li>½" standard jetting hose – 90m (300ft)</li> <li>3 x ½" standard drain jets (jet patterns: 3 rear, 3 rear + 1 forward, 6 rear)</li> <li>½" safety leader hose – 3m (10ft)</li> <li>½" drain jet extension – 9"</li> <li>A full range of accessories are available on request from Flowplant</li> </ul> |