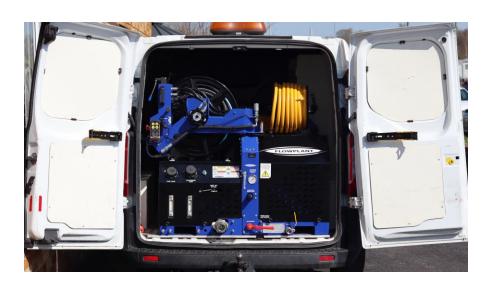

# Flowplant ECO Pro 3000 Petrol Van Pack (pivot reel)

### From the new range of Flowplant drain jetting equipment

- Suitable for drains up to 300mm
- Compact and low weight
- Petrol engine driven
- Radio remote control option
- Hydraulic high pressure pivot hose reel
- Built-in anti freeze system

| Model                 | Flowplant ECO Pro 3000 Petrol Van Pack (with pivoting reel)                                                                                                                                                                                                                                                    |
|-----------------------|----------------------------------------------------------------------------------------------------------------------------------------------------------------------------------------------------------------------------------------------------------------------------------------------------------------|
| Pressure and flow     | Up to 200 bar (3000psi), up to 55 litres/min (12.0 UKgpm)                                                                                                                                                                                                                                                      |
| Pump                  | Triplex plunger pump                                                                                                                                                                                                                                                                                           |
| Engine                | Vanguard 61G2 V-twin petrol engine with PTO                                                                                                                                                                                                                                                                    |
| Water tank            | 325 litre water tank                                                                                                                                                                                                                                                                                           |
| Hose reel             | High pressure hose reel, variable speed hydraulic control, 90m 1/2" hose capacity Inlet hose reel, manual rewind, with 25m 3/4" hose                                                                                                                                                                           |
| Radio remote          | Available as an additional option                                                                                                                                                                                                                                                                              |
| Dimensions            | 1360mm x 1220mm x 1096mm high *                                                                                                                                                                                                                                                                                |
| Weight                | Approximately 475kgs *                                                                                                                                                                                                                                                                                         |
| Suggested Accessories | <ul> <li>½" standard jetting hose – 90m (300ft)</li> <li>3 x ½" standard drain jets (jet patterns: 3 rear, 3 rear + 1 forward, 6 rear)</li> <li>½" safety leader hose – 3m (10ft)</li> <li>½" drain jet extension – 9"</li> <li>A full range of accessories are available on request from Flowplant</li> </ul> |