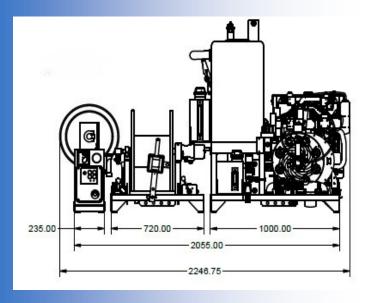

# **Modular Design Concept**

Module 1— Pump module

Module 2— Hose reel module

Module 3— Control module

The modules can be mounted to suit your vehicle layout. The diagrams show the maximum dimensions when a 400 litre water tank is incorporated. Unladen weight of this arrangement is approximately 750kgs