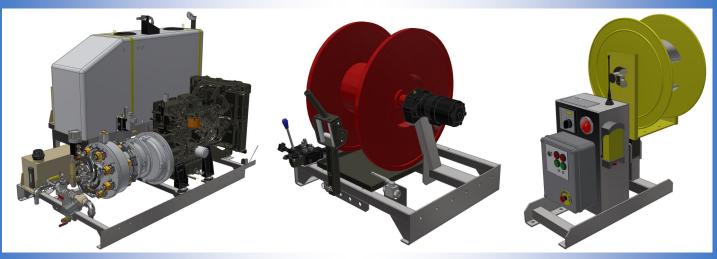

# **Modular Design Concept**

Module 1— Pump module

Module 2— Hose reel module

Module 3— Control module

The modules can be mounted to suit your vehicle layout. The diagrams show the maximum dimensions when a 400 litre water tank is incorporated. Unladen weight of this arrangement is approximately 750kgs