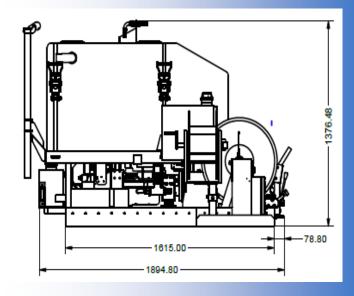

# **Modular Design Concept**

Module 1— Pump module

Module 2— Hose reel module

Module 3— Control module

The modules can be mounted to suit your vehicle layout. The diagrams show the maximum dimensions when a 400 litre water tank is incorporated. Unladen weight of this arrangement is approximately 750kgs