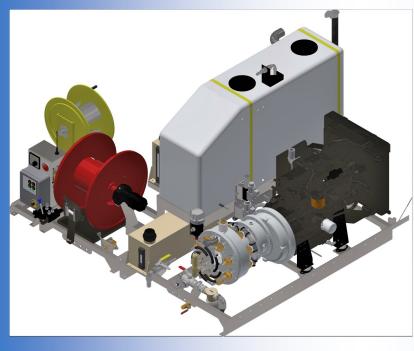

#### **Product Specification**

A highly versatile high pressure water jetting unit for sewer cleaning and general water blasting applications. Modular design with separate control panel, hose reel and pump assembly.

# P Type Multi Skid Unit

- Harben pump reliability
- Separate control, reel and pump modules provide countless mounting options
- Easy assembly requires no special tools
- Flow options to 55 l/min (12 gpm)
- Pressure options to 415 bar (6000 psi)
- Water tank options from 400 litres upwards
- Manual and Radio control

# **Modular Design Concept**

Module 1— Pump module

Module 2— Hose reel module

Module 3— Control module

The modules can be mounted to suit your vehicle layout. The diagrams show the maximum dimensions when a 400 litre water tank is incorporated. Unladen weight of this arrangement is approximately 750kgs