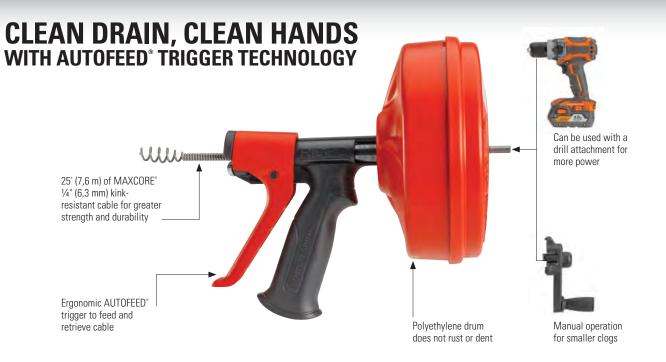

## **POWER SPIN+™ Drain Cleaner**

## Dual powered operation allows you to quickly switch between drill or hand power to break through clogs fast.

- Cleans drain lines from up 1/2" to 11/2" (20 mm to 50 mm) in diameter.
- Cable is positively retained in the drum to prevent cable pullout.
- Kink-resistant **MAXCORE**® cable is designed for drill powered operation up to 500 RPMs.
- AUTOFEED® Trigger Technology allows cable to self-feed down the drain.
- Pull the trigger and turn the drum for a clean drain without the mess.