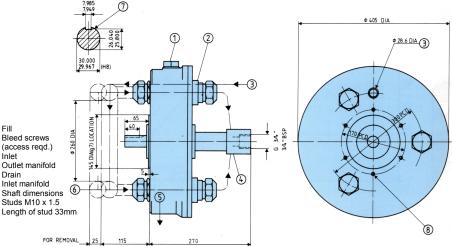

## Flowplant Group Ltd

Gemini House, Brunel Road, Churchfields Industrial Estate, Salisbury, Wiltshire. SP2 7PU United Kingdom

Bleed screws

Inlet

Drain Inlet manifold

t: +44 (0)1722 325424 f: +44 (0)1722 411329

# P' Type Pump

Dimensions in mm are identical for all pump models i.e. 3, 4, 6 & 8 cylinders.

Note: Pumps can be direct coupled to electric motors or diesel engines. Hydraulic drive and belt drive mounting options also available.