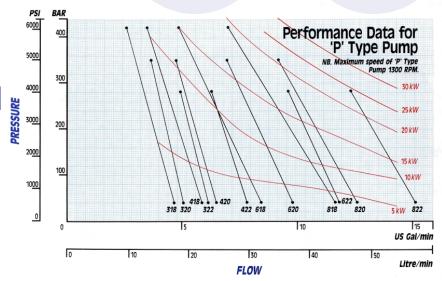

on changes
- Run dry without damage
- Filtration to 150 microns
- Pump sea water without modification
- Multi-cylinders therefore no pulsation
- Compact and lightweight

#### **Main Applications**

- High pressure cutting of board, plastic and materials.
- Water hydraulic systems
- Abrasive blasting and descaling
- Drain and sewer cleaning
- Tube descaling
- Desalination by reverse osmosis
- Pumping demineralised water
- Floor and surface cleaning
- Underwater cleaning

## Flowplant Group Ltd

Gemini House, Brunel Road, Churchfields Industrial Estate, Salisbury, Wiltshire. SP2 7PU United Kingdom

Bleed screws

Inlet

Drain Inlet manifold

t: +44 (0)1722 325424 f: +44 (0)1722 411329

e: sales@flowplant.com

- High Pressure
- Cleaner Solutions

# **Product Specification**

# P' Type Pump







Dimensions in mm are identical for all pump models i.e. 3, 4, 6 & 8 cylinders.

Note: Pumps can be direct coupled to electric motors or diesel engines. Hydraulic drive and belt drive mounting options also available.

Performance graph show above is for 1000 RPM pump performance.