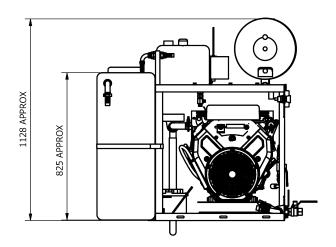

Available as an additional option

Approximately 250kgs \*

RADIO REMOTE

DIMENSIONS

WEIGHT

Inlet hose reel, manual rewind, with 25m 3/4" hose

1210mm long x 1220mm wide x 1130mm high \*