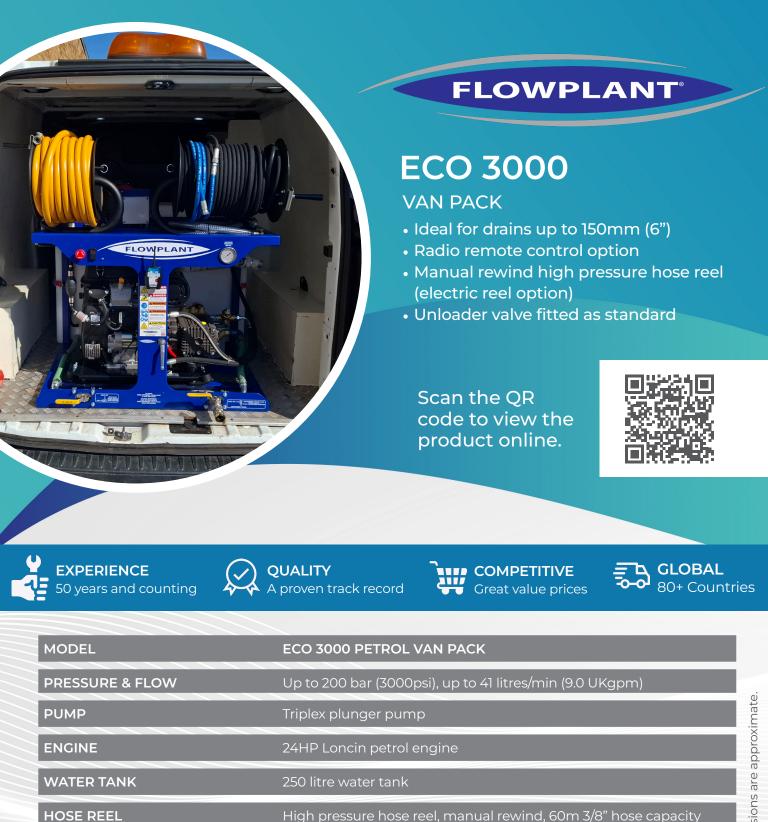

Available as an additional option

Approximately 250kgs \*

RADIO REMOTE

DIMENSIONS

WEIGHT

Inlet hose reel, manual rewind, with 25m 3/4" hose

1210mm long x 1220mm wide x 1130mm high \*